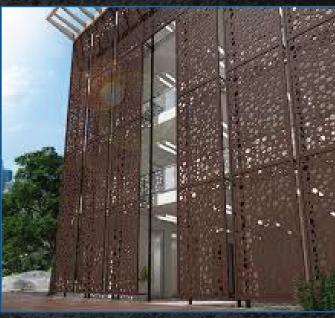

Laser cutting can be used for a huge variety of different tasks, including drilling, marking and engraving without the need to replace or switch tooling. See below some of the project capabilities;