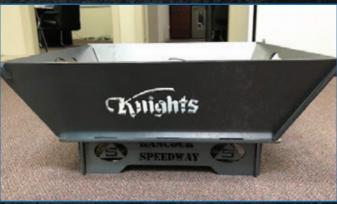

Laser cutting can be used for a huge variety of different tasks, including drilling, marking and engraving without the need to replace or switch tooling. See below some of the project capabilities;