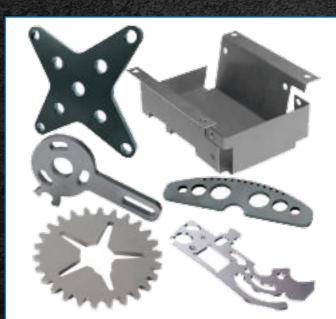

Laser cutting can be used for a huge variety of different tasks, including drilling, marking and engraving without the need to replace or switch tooling. See below some of the project capabilities;