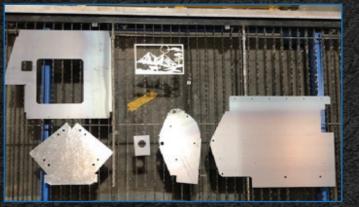

Laser cutting can be used for a huge variety of different tasks, including drilling, marking and engraving without the need to replace or switch tooling. See below some of the project capabilities;