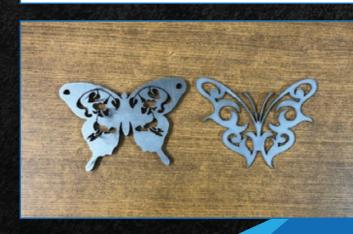

Laser cutting can be used for a huge variety of different tasks, including drilling, marking and engraving without the need to replace or switch tooling. See below some of the project capabilities;