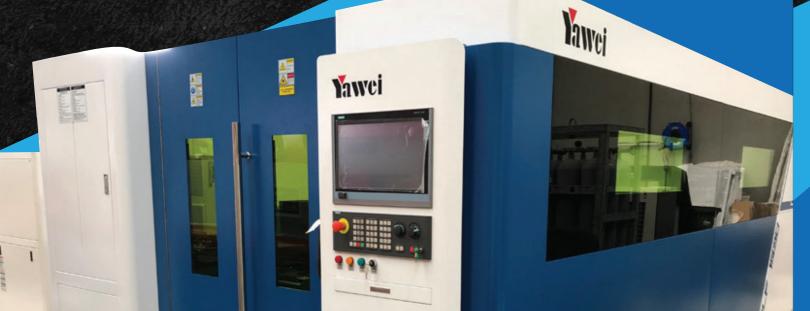

## **CNC FIBER LASER**

Our Yawei HLF-1530 Fiber Laser Cutting Machine has a 3kw capacity with a cutting range of 3000mm x 1500mm. We have the ability to cut various types of metal including Mild Steel, Stainless Steel, Aluminium, Brass & Copper. The machine is highly accurate and precise and can handle any projects of almost any complexity, This is due to it's ability to work on very thin to thick gauge of material and cause very little warping or distortion to the area being cut.