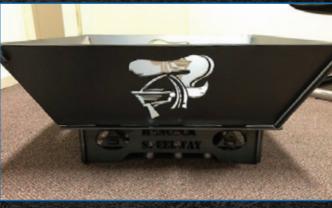

Laser cutting can be used for a huge variety of different tasks, including drilling, marking and engraving without the need to replace or switch tooling. See below some of the project capabilities;