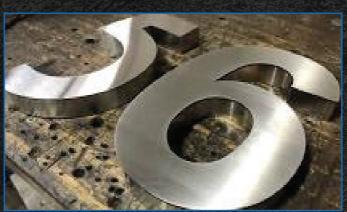

Laser cutting can be used for a huge variety of different tasks, including drilling, marking and engraving without the need to replace or switch tooling. See below some of the project capabilities;