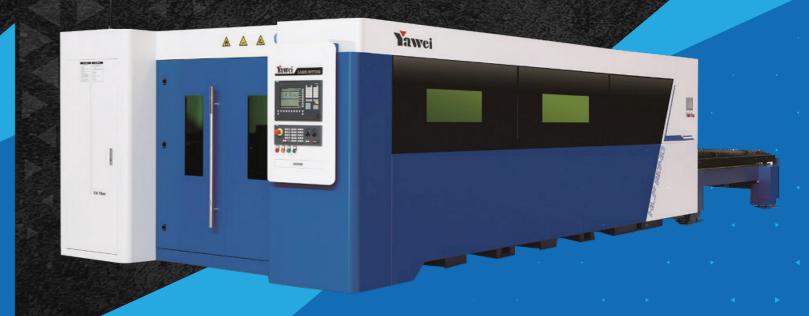

## **CNC FIBER LASER**

Our Yawei HLF-1530 Fiber Laser Cutting Machine has a 3kw capacity with a cutting range of 3000mm x 1500mm. We have the ability to cut various types of metal including Mild Steel, Stainless Steel, Aluminium, Brass & Copper. The machine is highly accurate and precise and can handle any projects of almost any complexity, This is due to it's ability to work on very thin to thick gauge of material and cause very little warping or distortion to the area being cut.