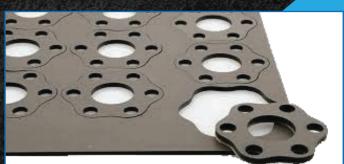

Laser cutting can be used for a huge variety of different tasks, including drilling, marking and engraving without the need to replace or switch tooling. See below some of the project capabilities;