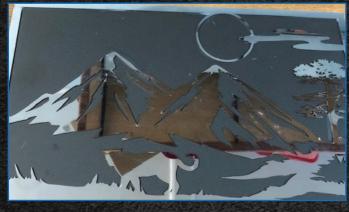

Laser cutting can be used for a huge variety of different tasks, including drilling, marking and engraving without the need to replace or switch tooling. See below some of the project capabilities;