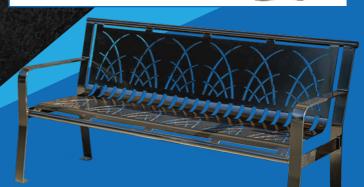

Laser cutting can be used for a huge variety of different tasks, including drilling, marking and engraving without the need to replace or switch tooling. See below some of the project capabilities;