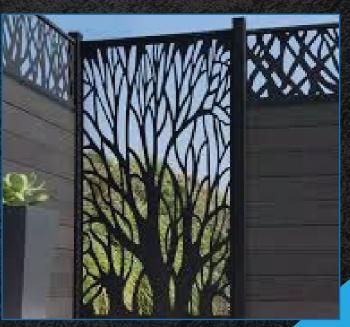

Laser cutting can be used for a huge variety of different tasks, including drilling, marking and engraving without the need to replace or switch tooling. See below some of the project capabilities;